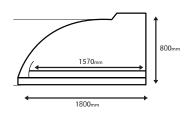

## Oven Diagram (Side)

Length 1320mm Height 780mm Internal length 1150mm Flue base width 315mm Front height 710mm