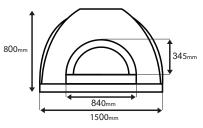

# Oven Diagram (Front)

Width 1500mm Height 800mm Arch width 840mm Arch height 345mm