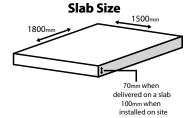

#### External dimensions of oven

Length (front to back)1800mmWidth (left to right)1500mmOven height (excluding flue)800mmWeight (preassembled)1500kgWeight (DIY)750kg