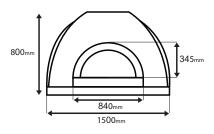

# Oven Diagram (Front)

Width 1500mm Height 800mm Arch width 840mm Arch height 345mm