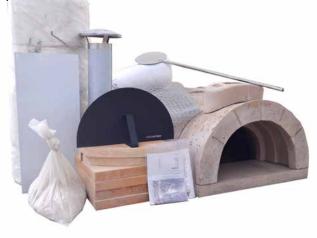

### **Whats Included**

- Castable Refractory Clay Oven
- 1 Powder coated door
- 1 Stainless flue
- 1 Stainless front floor plate
- · Refactory brick floor
- 1 Pizza paddle
- 1 Recipe book
- Assembly instructions (DIY only)