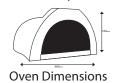

# Oven Diagram (Front)

Width 1500mm Height 800mm Arch width 840mm Arch height 345mm

## Oven Diagram (Side)

Length 1800mm Height 800mm Internal length 1570mm