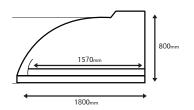

ctory Clay Oven
- 1 Powder coated door
- 1 Stainless flue
- 1 Stainless front floor plate
- · Refactory brick floor
- 1 Pizza paddle
- 1 Recipe book
- Assembly instructions (DIY only)



#### External dimensions of oven

Length (front to back)1800mmWidth (left to right)1500mmOven height (excluding flue)800mmWeight (preassembled)1500kgWeight (DIY)750kg

### Internal dimensions of oven

Length (front to back) 1570mm Width (left to right) 1200mm

### Flue details

Flue height 1000mm Flue diameter 150mm





## For delivery quote go online

jalandopizzaovens.com.au/quotation-on-delivery or call on 0418 339 881 - 0438 783 533 Monday - Friday 8am to 6pm



### **DIY Kit**

(L) 1570mm (W) 1070mm (H) 1030mm





# Oven Diagram (Front)

Width 1500mm Height 800mm Arch width 840mm Arch height 345mm



## Oven Diagram (Side)

Length 1800mm Height 800mm Internal length 1570mm