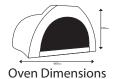

# Oven Diagram (Front)

Width 1900mm Height +/-800mm Arch width 1070mm Arch height 345mm