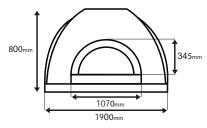

# Oven Diagram (Front)

Width 1900mm Height +/-800mm Arch width 1070mm Arch height 345mm