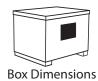

# (DIY KIT)

### Weight 663 kg DIY

#### **Whats Included**

- Castable Refractory Clay Oven
- Flue
- Steel slab base (preassembled only)
- · Steel sub floor
- 1 Pizza paddle
- · Refactory brick floor
- 1 Recipe book
- 1 Powder coated oven door
- 1 oven stand (preassembled only)



#### **External dimensions of oven**

Length (front to back) 2200mm Width (left to right) 1900mm Oven height (excluding flue) 800mm Weight (preassembled) TBA Weight (DIY) 663kg

#### Internal dimensions of oven

Length (front to back) 1815mm Width (left to right) 1600mm

#### Flue details

Flue height 1000mm Flue diameter 150mm





# For delivery quote go online

jalandopizzaovens.com.au/quotation-on-delivery or call on 0418 339 881 - 0438 783 533 Monday - Friday 8am to 6pm



#### **DIY Kit**

- (L) 1570mm (W) 1120mm
- (H) 1250mm





# Oven Diagram (Front)

Width 1900mm Height +/-800mm Arch width 1070mm Arch height 345mm



## Oven Diagram (Side)

Length 2200mm Height +/-800mm Internal length 1970mm