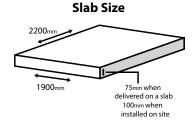

#### **External dimensions of oven**

Length (front to back) 2200mm Width (left to right) 1900mm Oven height (excluding flue) 800mm Weight (preassembled) TBA Weight (DIY) 663kg