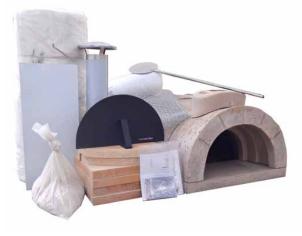

#### **Whats Included**

- Castable Refractory Clay Oven
- Flue
- Steel slab base (preassembled only)
- · Steel sub floor
- 1 Pizza paddle
- · Refactory brick floor
- 1 Recipe book
- 1 Powder coated oven door
- 1 oven stand (preassembled only)