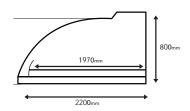

e (preassembled only)
- · Steel sub floor
- 1 Pizza paddle
- · Refactory brick floor
- 1 Recipe book
- 1 Powder coated oven door
- 1 oven stand (preassembled only)



#### **External dimensions of oven**

Length (front to back) 2200mm Width (left to right) 1900mm Oven height (excluding flue) 800mm Weight (preassembled) TBA Weight (DIY) 663kg

#### Internal dimensions of oven

Length (front to back) 1815mm Width (left to right) 1600mm

#### Flue details

Flue height 1000mm Flue diameter 150mm





# For delivery quote go online

jalandopizzaovens.com.au/quotation-on-delivery or call on 0418 339 881 - 0438 783 533 Monday - Friday 8am to 6pm



#### **DIY Kit**

- (L) 1570mm (W) 1120mm
- (H) 1250mm





# Oven Diagram (Front)

Width 1900mm Height +/-800mm Arch width 1070mm Arch height 345mm



## Oven Diagram (Side)

Length 2200mm Height +/-800mm Internal length 1970mm