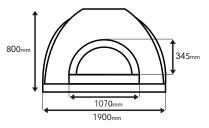

#### **External dimensions of oven**

2200mm Length (front to back) Width (left to right) 1900mm Oven height (excluding flue) 800mm Weight (preassembled) TBA Weight (DIY) 663kg

# Oven Diagram (Front)

Width 1900mm Height +/-800mm Arch width 1070mm Arch height 345mm