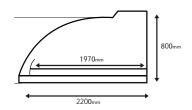

ase (preassembled only)
- · Steel sub floor
- 1 Pizza paddle
- · Refactory brick floor
- 1 Recipe book
- 1 Powder coated oven door
- 1 oven stand (preassembled only)



#### **External dimensions of oven**

2200mm Length (front to back) Width (left to right) 1900mm Oven height (excluding flue) 800mm Weight (preassembled) TBA Weight (DIY) 663kg

### Internal dimensions of oven

Length (front to back) 1815mm Width (left to right) 1600mm

### Flue details

1000mm Flue height Flue diameter 150mm





## For delivery quote go online

jalandopizzaovens.com.au/quotation-on-delivery or call on 0418 339 881 - 0438 783 533 Monday - Friday 8am to 6pm



### **DIY Kit**

- (L) 1570mm
- (W) 1120mm
- (H) 1250mm



# Oven Diagram (Front)

Width 1900mm Height +/-800mm Arch width 1070mm Arch height 345mm



### Oven Diagram (Side)

Length 2200mm Height +/-800mm Internal length 1970mm