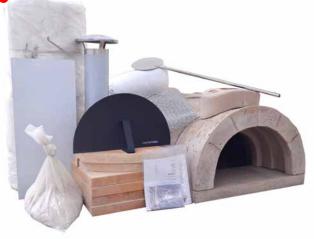

(DIY KIT)

### Weight 663 kg DIY

- · Castable Refractory Clay Oven
- Flue
- Steel slab base (preassembled only)
- · Steel sub floor
- 1 Pizza paddle
- · Refactory brick floor
- 1 Recipe book
- 1 Powder coated oven door
- 1 oven stand (preassembled only)