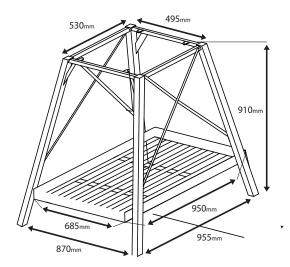

## JO stand (equiped with oven)

Length 955mm Width 870mm Height 910mm Top length 530mm Top width 495mm 950mm x 685mm Trav Note: this stand is included in the oven price.