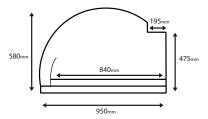

### Oven Diagram (Side)

Length Height 580mm Internal length 840mm 195mm Flue base width Front height 475mm