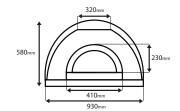

### Oven Diagram (Front)

Width 930mm Height 580mm Arch Width 410mm 230mm Arch height 320mm Flue base width