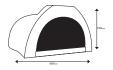

### Oven Diagram (Front)

Width 930mm Height 580mm Arch Width 410mm 230mm Arch height 320mm Flue base width