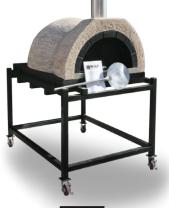

# Jalando JA 90

(PREASSEMBLED & DIY KIT)

#### Whats Included

- Cement/clay oven
- Flue
- Steel slab base (preassembled only)
- Steel sub floor
- 1 Pizza paddle
- · Refactory brick floor
- 1 Recipe book
- 1 Powder coated oven door
- 1 oven stand (preassembled only)
- · Assembly instructions (DIY only)