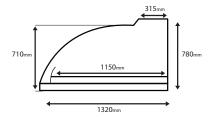

#### Oven Diagram (Side)

Length 1320mm Height 780mm 1150mm Internal length Flue base width 315mm Rear height 710mm

Oven sub floor 50mm Slab 75mm Sub floor and slab 125mm Bench height 905mm +/-Supporting wall for oven 780mm +/-Oven floor height on supporting wall 905mm +/-