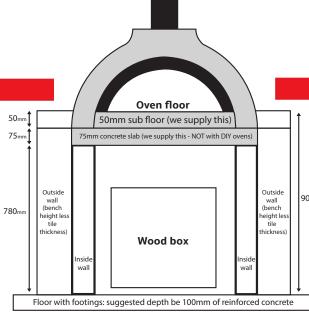

#### Oven Diagram (Side)

Length 1320mm Height 780mm 1150mm Internal length Flue base width 315mm Rear height 710mm

Oven sub floor 50mm Slab 75mm Sub floor and slab 125mm Bench height 905mm +/-Supporting wall for oven 780mm +/-Oven floor height on supporting wall 905mm +/-

Note: Exterior wall height to suit tile and granite thickness to match oven floor height.