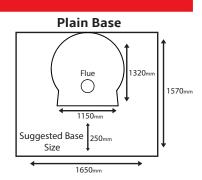

### Suggested base sizes (plain base)

Length (including prep area) 1570mm 250mm Front prep area Width (suggested minimum) 1350mm Width (with side prep area) 1650mm

Wood box (suggested) 600mm x 60mm x 800mm deep Height (bench height) 905mm to 950mm