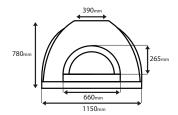

#### Oven Diagram (Front)

Width 1150mm 780mm Heiaht Arch width 660mm 265mm Flue base width 390mm