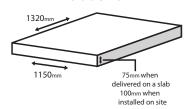

#### Slab Size

**Box Dimensions** 

#### Oven Diagram (Side)

Length 1320mm Height 780mm 1150mm Internal length Flue base width 315mm Rear height 710mm

Oven sub floor 50mm Slab 75mm Sub floor and slab 125mm Bench height 905mm +/-Supporting wall for oven 780mm +/-Oven floor height on supporting wall 905mm +/-