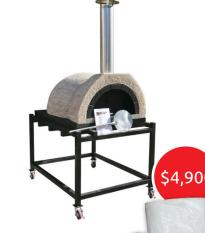

On a stand with wheels

**External dimensions:** Length (front to back) 1500mm x Width (left to right) 1400mm Oven height: (excluding flue) 780mm Weight: (preassembled) 1200kg Internal dimensions: Length (front to back) 1330mm x Width (left to right) 1112mm \$4,900 Capacity: Holds 3 plus large pizzas

> Additional commercial sizes

available in 120,140 and 160.

**Oven Wheels** 

4 piece lockable wheel set for preassembled ovens: JA60, JA70, JA70(RB) BA60, BA70 & Montagu (with wheels setup \$230)