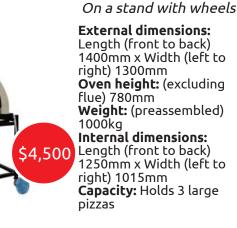

On a stand with wheels

**External dimensions:** Length (front to back) 1500mm x Width (left to right) 1400mm Oven height: (excluding flue) 780mm Weight: (preassembled) 1200kg Internal dimensions: Length (front to back) 1330mm x Width (left to right) 1112mm \$4,900 Capacity: Holds 3 plus large pizzas

#### **Internal dimensions:** Length (front to back) 1250mm x Width (left to right) 1015mm Capacity: Holds 3 plus large pizzas