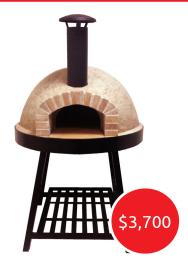

### Jalando Classic

#### On a stand with wheels

**External dimensions:** 

Length (front to back) 1250mm x Width (left to right) 970mm **Oven height:** (excluding flue) 620mm Weight: (preassembled)

570ka **Internal dimensions:** Length (front to back) 1056mm x Width (left to right) 644mm Capacity: Holds 3 Medium or 2 large pizzas