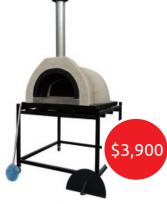

Jalando JA70 Black Fibreglass

#### **External dimensions:**

On a stand without granite bench

benchtop (without bench or stand)

- with granite bench \$2930

Length (front to back) 950mm x Width (left to right) 930mm Oven height: (excluding flue) 580mm

Weight: (preassembled) 245kg

Internal dimensions: Length (front to back) 840mm x Width (left to right) 710mm Capacity: Holds 2 large or 4 small pizzas

On a stand

\$2,530