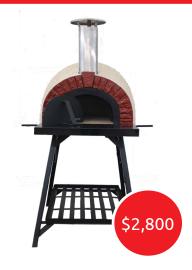

### Jalando JA70 Dome

External dimensions: Length (front to back) 866mm x Width (left to right) 861mm Oven height: (excluding flue) 590mm Weight: (preassembled) 250kg Internal dimensions: Length (front to back) 735mm x Width (left to right) 600mm Capacity: Holds 2 small or 1 large pizza

#### External dimensions:

Length (front to back) 866mm x Width (left to right) 861mm **Oven height:** (excluding flue) 590mm

Weight: (preassembled) 250kg

Internal dimensions: Length (front to back) 735mm x Width (left to right) 600mm Capacity: Holds 2 small or 1 large pizza