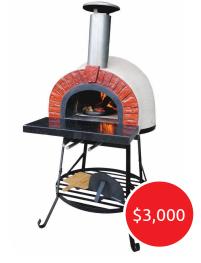

### Jalando JA60 Dome (B)

On a stand (with granite bench)

External dimensions:

On a stand (without granite

bench)

Length (front to back) 950mm x Width (left to right) 930mm **Oven height:** (excluding flue) 580mm

#### Internal dimensions:

Length (front to back) 840mm x Width (left to right) 710mm **Capacity:** Holds 2 large or 4 small pizzas