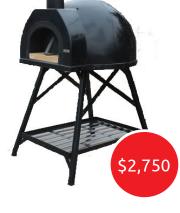

Jalando JA70 Black Fibreglass

#### **External dimensions:**

On a stand without granite bench

benchtop (without bench or stand)

- with granite bench \$2930

Length (front to back) 950mm x Width (left to right) 930mm Oven height: (excluding flue) 580mm

Weight: (preassembled) 245kg

Internal dimensions: Length (front to back) 840mm x Width (left to right) 710mm Capacity: Holds 2 large or 4 small pizzas

On a stand

\$2,530