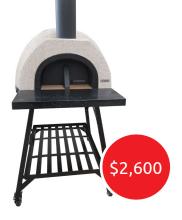

Brickarch, on a stand (with granite bench)

#### **External dimensions:** Length (front to back) 950mm x Width (left to right) 930mm Oven height: (excluding flue) 580mm Weight: (preassembled) 290kg Internal dimensions:

Length (front to back) 840mm x Width (left to right) 710mm Capacity: Holds 2 large or 4 small pizzas