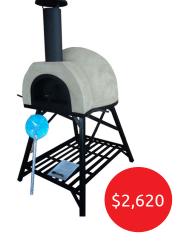

#### Jalando BA60

#### Brick arch, on a stand (with granite bench)

**External dimensions:** Length (front to back) 866mm x Width (left to right) 861mm Oven height: (excluding flue) 590mm

Weight: (preassembled) 250kg

Internal dimensions: Length (front to back) 735mm **x** Width (left to right) 600mm Capacity: Holds 2 small or 1 large pizza