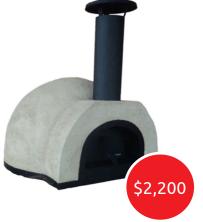

### Jalando JA60 Dome benchtop

Ideal for countertop (no stand or bench included)

External dimensions: Length (front to back) 866mm x Width (left to right) 861mm Oven height: (excluding flue) 590mm

Weight: (preassembled) 250kg

Internal dimensions: Length (front to back) 735mm x Width (left to right) 600mm Capacity: Holds 2 small or 1 large pizza