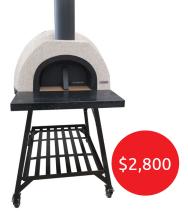

### Jalando JA60 Dome benchtop

Ideal for countertop (no stand or bench included)

External dimensions: Length (front to back) 866mm x Width (left to right) 861mm Oven height: (excluding flue) 590mm

Weight: (preassembled) 250kg

Internal dimensions: Length (front to back) 735mm x Width (left to right) 600mm Capacity: Holds 2 small or 1 large pizza

#### Jalando JA60 Dome

On a stand (without granite bench)

Jalando JA70 Dome benchtop