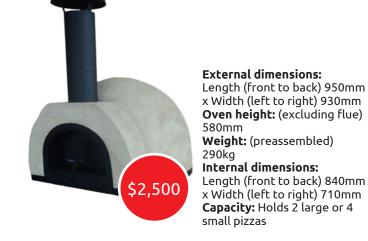

### Jalando JA60 Dome (B)

On a stand (with granite bench)

External dimensions:

On a stand (without granite

bench)

Length (front to back) 950mm x Width (left to right) 930mm **Oven height:** (excluding flue) 580mm

Ideal for countertop

(no stand or bench included)

Weight: (preassembled) 290kg

#### Internal dimensions:

Length (front to back) 840mm x Width (left to right) 710mm **Capacity:** Holds 2 large or 4 small pizzas