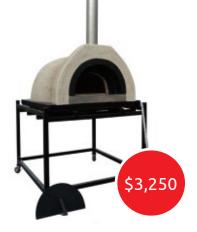

### Jalando JA70 (RB) Real Brick

\$3,300

On a stand with granite bench

- without granite bench \$3,120, benchtop (without bench or stand) \$2,900