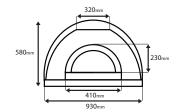

# Oven Diagram (Front)

Width 930mm
Height 580mm
Arch Width 410mm
Arch height 230mm
Flue base width 320mm