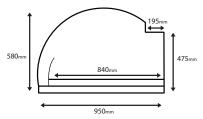

## Oven Diagram (Side)

Length 950mm
Height 580mm
Internal length 840mm
Flue base width 195mm
Front height 475mm