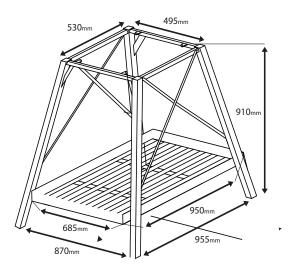

# JO stand (equiped with oven)

Length 955mm
Width 870mm
Height 910mm
Top length 530mm
Top width 495mm

Tray

950mm x 685mm

Note: this stand is included in the oven price.