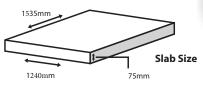

#### **Box Dimensions** Preassembled oven

1550mmL x 1650mmW x 1080mmH Weight 830kg DIY kit

1110mmL x 1170mmW x 1025mmH Weight 420kg

\*\*All measurements may vary slightly.

Oven sub floor 50mm Slab 75mm Sub floor and slab 125mm Bench height 905mm +/-Supporting wall for oven 780mm +/-Oven floor height on supporting wall 905mm +/-