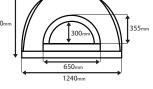

# **External Dimensions**

Width (left to right) 1240mm Length (front to back) 1535mm Front Height 760mm Outer Arch Width 650mm 355mm Outer Arch Height Flue Base Width 470mm

#### **Internal Dimensions**

Width (left to right) 950mm 1370mm Length (front to back) 700mm Dome Height 600mm Inner Arch Width 300mm Inner Arch Height