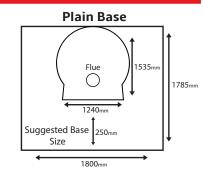

# Suggested base sizes (plain base)

Length (including prep area) 1785mm 250mm Front prep area Width (suggested minimum) 1600mm Width (with side prep area) 1800mm

Wood box (suggested) 600mm x 60mm x 800mm deep Height (bench height) 905mm to 950mm