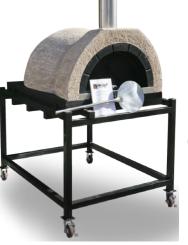

# JA100 Dome

PREASSEMBLED & DIY KIT

#### Whats Included

- · Cement/Clay Oven
- Flue
- · Steel Slab Base (Preassembled only)
- · Steel Sub Floor
- · 1 Pizza Paddle
- · Refactory Brick Floor
- · 1 Recipe Book
- 1 Powder Coated Oven Door
- 1 Oven Stand (Preassembled only)
- Assembly Instructions (DIY only)