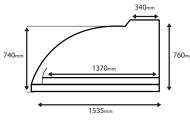

# **External Dimensions**

Width (left to right) 1240mm Length (front to back) 1535mm Front Height 760mm Outer Arch Width 650mm 355mm Outer Arch Height Flue Base Width 470mm

#### **Internal Dimensions**

Width (left to right) 950mm 1370mm Length (front to back) 700mm Dome Height 600mm Inner Arch Width 300mm Inner Arch Height