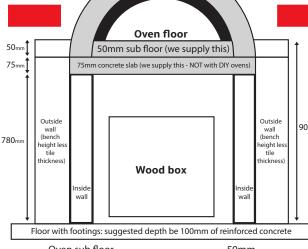

#### **Box Dimensions** Preassembled oven

1550mmL x 1650mmW x 1080mmH Weight 830kg DIY kit

1110mmL x 1170mmW x 1025mmH Weight 420kg

\*\*All measurements may vary slightly.

Oven sub floor 50mm Slab 75mm Sub floor and slab 125mm Bench height 905mm +/-Supporting wall for oven 780mm +/-Oven floor height on supporting wall 905mm +/-

Note: Exterior wall height to suit tile and granite thickness to match oven door height.

# Suggested base sizes (plain base)

Length (including prep area) 1785mm 250mm Front prep area Width (suggested minimum) 1600mm Width (with side prep area) 1800mm

Wood box (suggested) 600mm x 60mm x 800mm deep Height (bench height) 905mm to 950mm