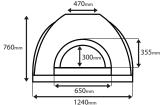

# **External Dimensions**

Width (left to right) 1240mm Length (front to back) 1535mm Front Height 760mm Outer Arch Width 650mm 355mm Outer Arch Height Flue Base Width 470mm

#### **Internal Dimensions**

Width (left to right) 950mm 1370mm Length (front to back) 700mm Dome Height 600mm Inner Arch Width 300mm Inner Arch Height