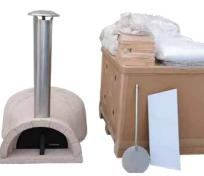

#### Whats Included

- · Cement/Clay Oven
- Flue
- · Steel Slab Base (Preassembled only)
- · Steel Sub Floor
- · 1 Pizza Paddle
- · Refactory Brick Floor
- · 1 Recipe Book
- 1 Powder Coated Oven Door
- 1 Oven Stand (Preassembled only)
- Assembly Instructions (DIY only)