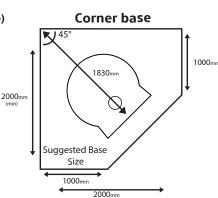

### Suggested base sizes (corner base)

| Sides (absolute minimum)       | 1900mm |
|--------------------------------|--------|
| Sides (good)                   | 1950mm |
| Sides (recommended)            | 2000mm |
| Width of wall                  | 1000mm |
| Front prep area (widest point) | 250mm  |

Wood box (suggested) 600mm x 60mm x 800mm deep Height (bench height) 850mm to 950mm Distance from back corner to front of oven floor

1830mm