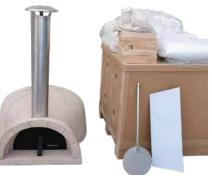

## Whats Included

- Cement/Clay Oven
- Flue
- Steel Slab Base (Preassembled only) •
- Steel Sub Floor
- 1 Pizza Paddle •
- **Refactory Brick Floor** •
- 1 Recipe Book
- 1 Powder Coated Oven Door
- 1 Oven Stand (Preassembled only)
- Assembly Instructions (DIY only) •