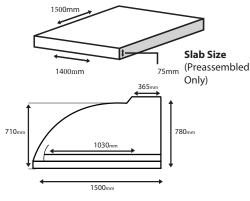

## **External dimensions of oven**

Length (front to back) 1500mm Width (left to right) 1400mm Oven Height (Excluding flue) 780mm Weight (Preassembled) 1200kg Weight (DIY) 510ka

## **Oven Diagram (Side)**

| Length                       | 1500mm |
|------------------------------|--------|
| Height                       | 780mm  |
| Internal Cooking Area Length | 1030mm |
| Internal Cooking Area Width  | 1112mm |
| Flue Base width              | 365mm  |
| Rear Height                  | 710mm  |
|                              |        |