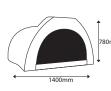

## **External dimensions of oven**

Length (front to back) 1500mm Width (left to right) 1400mm Oven Height (Excluding flue) 780mm Weight (Preassembled) 1200kg Weight (DIY) 510ka