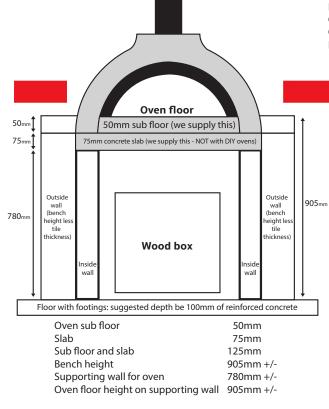

**Oven Diagram (Front)** Width 1400mm 780mm Height Outer Arch Width 670mm Outer Arch Height 287mm Flue Base Width 400mm

Front prep area

Width (with side prep area)

Wood box (suggested)

Height (bench height)

Sides (absolute minimum)

Sides (recommended)

Wood box (suggested)

Height (bench height)

Distance from back corner

850mm to 950mm

to front of oven floor

905mm to 950mm

2000mm

Note: Exterior wall height to suit tile and granite thickness to match oven floor height.