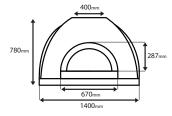

**Oven Diagram (Front)** Width 1400mm 780mm Height Outer Arch Width 670mm Outer Arch Height 287mm Flue Base Width 400mm

Front prep area

Width (with side prep area)

Wood box (suggested)

Height (bench height)