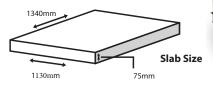

#### **External Dimensions**

1125mm Width (left to right) Length (front to back) 1340mm 690mm Height 585mm Outer Arch Width Outer Arch Height 320mm Flue Base Width 380mm