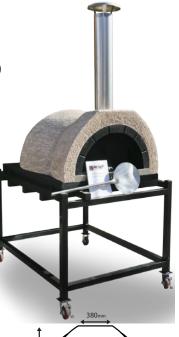

#### **Oven Dimensions**

(Preassembled Only)

#### **Stand Size**

Width (left to right) 1282mm 1512mm Length (front to back) 965mm Height excluding wheels 60kg Weight

#### Flue Details Flue

Heiaht 1000mm Flue Diameter 275mm Flue Cap Diameter 150mm