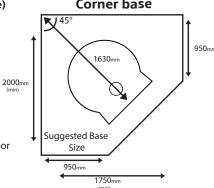

## Suggested base sizes (corner base)

Sides (absolute minimum) 1630mm 1700mm Sides (good) Sides (recommended) 1750mm Width of wall 950mm Front prep area (widest point) 250mm

600mm x 60mm x 800mm deep Height (bench height) 850mm to 950mm Distance from back corner to front of oven floor

#### Corner base

ialandopizzaovens.com.au

November 2022