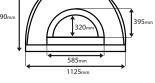

#### **External Dimensions**

1125mm Width (left to right) Length (front to back) 1340mm 690mm Height 585mm Outer Arch Width Outer Arch Height 320mm Flue Base Width 380mm

#### **Internal Dimensions**

Length (front to back)

Width (left to right) 835mm Length (front to back) 1195mm Dome Height 380mm Inner Arch Width 440mm Inner Arch Height 280mm **Internal Cooking Area** Width (left to right) 835mm