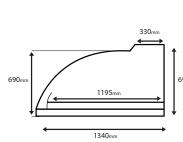

### Suggested base sizes (plain base)

Length (including prep area) 1590mm 250mm Front prep area Width (suggested minimum) 1350mm Width (with side prep area) 1800mm

Wood box (suggested) 600mm x 60mm x 800mm deep Height (bench height) 905mm to 950mm

## **Plain Base** 1590m Suggested Base 250mr Size 1800mn