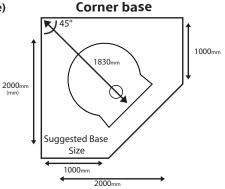

1950mm Sides (good) Sides (recommended) 2000mm Width of wall 1000mm Front prep area (widest point) 250mm

Wood box (suggested) 600mm x 60mm x 800mm deep 850mm to 950mm Height (bench height) Distance from back corner 1830mm to front of oven floor