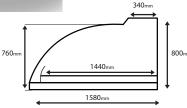

#### **External Dimensions**

Width (left to right) Length (front to back) Front Height Outer Arch Width **Outer Arch Height** Flue Base Width

250mm

## **Internal Dimensions**

Width (left to right) Length (front to back) Dome Height Inner Arch Width Inner Arch Height **Internal Cooking Area** Width (left to right) Length (front to back)

**Box Dimensions** Preassembled oven 1550mmL x 1650mmW x 1080mmH Weight 830ka **DIY** kit 1120mmL x 1170mmW x 970mmH Weight 420kg