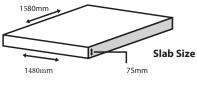

## Stand Size

| 1550mm |
|--------|
| 1(50mm |
| 10*0mm |
| 75kg   |
|        |