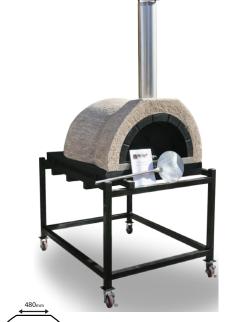

# Whats Included

- Cement/Clay Oven
- Flue
- · Steel Slab Base (Preassembled only)
- Steel Sub Floor
- 1 Pizza Paddle
- Refactory Brick Floor
- 1 Recipe Book
- 1 Powder Coated Oven Door
- 1 Oven Stand (Preassembled only)
- Assembly Instructions (DIY only)

# **Oven Dimensions**

(Preassembled Only)