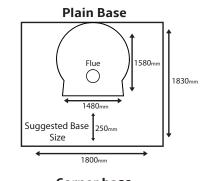

#### Suggested base sizes (plain base) 1830mm

Length (including prep area) Front prep area Width (suggested minimum) 1600mm Width (with side prep area) 1800mm

Wood box (suggested) 905mm 600mm x 60mm x 800mm deep Height (bench height) 905mm to 950mm