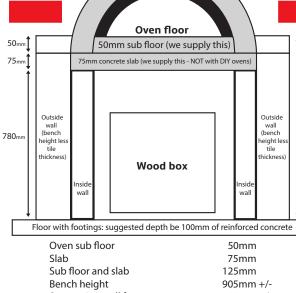

Supporting wall for oven 780mm +/-Oven floor height on supporting wall 905mm +/-

Note: Exterior wall height to suit tile and granite thickness to match oven door height.

#### Suggested base sizes (plain base) 1830mm

Length (including prep area) Front prep area Width (suggested minimum) 1600mm Width (with side prep area) 1800mm

Wood box (suggested) 905mm 600mm x 60mm x 800mm deep Height (bench height) 905mm to 950mm