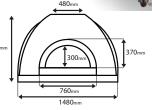

## **Flue Details**

Flue Height 1000mm Flue Diameter Flue 150mm **Diameter** Cap 275mm

1480mm

1580mm

800mm

760mm

370mm

480mm

#### **External Dimensions**

Width (left to right) Length (front to back) Front Height Outer Arch Width **Outer Arch Height** Flue Base Width

250mm

## **Internal Dimensions**

Width (left to right) Length (front to back) Dome Height Inner Arch Width Inner Arch Height **Internal Cooking Area** Width (left to right) Length (front to back)

**Box Dimensions** Preassembled oven 1550mmL x 1650mmW x 1080mmH Weight 830ka **DIY** kit 1120mmL x 1170mmW x 970mmH Weight 420kg