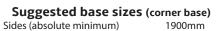

1950mm Sides (good) Sides (recommended) 2000mm Width of wall 1000mm Front prep area (widest point) 250mm

Wood box (suggested) 600mm x 60mm x 800mm deep 850mm to 950mm Height (bench height) Distance from back corner 1830mm to front of oven floor